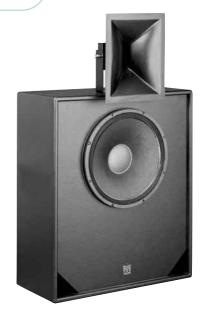

## Screen 2P

Two-way passive system

## applications

- Behind screen placement
- For rooms up to 150 seats

The Screen 2P Cinema system has been developed to accommodate the various digital formats of modern films, providing the essentials of low distortion, wide bandwidth, with uniform coverage for the smaller room. This makes the Screen 2P ideally suited for small cinemas, preview theatres, screening rooms and post production suites.